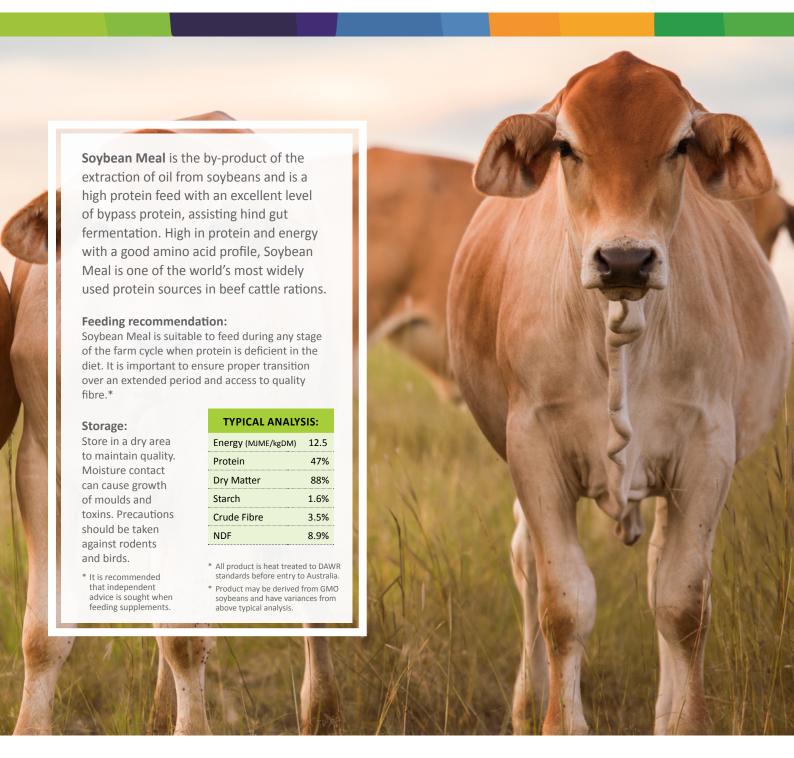

## **SOYBEAN MEAL**

Soybean Meal is highly palatable and one of the highest available protein feeds on the market. Soybean Meal is a cost-effective way to add protein to your beef ration.

The information contained herein is correct as at the time of publication and to the best of our knowledge. Any recommendations or suggestions are made without guarantee or representation as to results and are subject to change without notice. We suggest you evaluate any recommendations and suggestions independently by consulting your farm consultant, nutritionist or vet before including ADM products or blends into your animals' diet. ADM makes no warranties, whether expressed or implied, including but not limited to the implied warranties of merchantability, fitness for a particular purpose, and non-infringement.